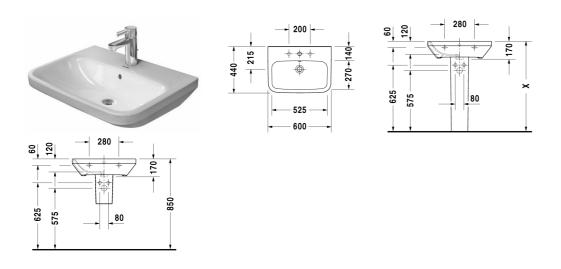

All drawings contain the necessary measurements which are subject to standard tolerances. They are stated in mm and are non-binding. Exact measurements, in particular for customised installation scenarios, can only be taken from the finished ceramic piece.